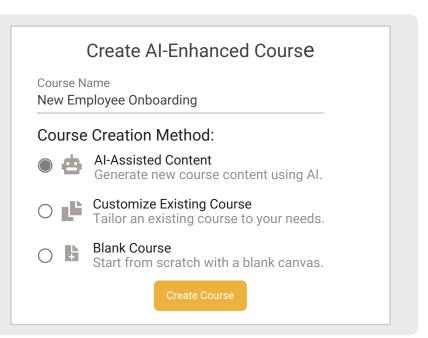

### Al Course Builder

Create stunning courses with Al-enhanced content. Similar to Articulate Rise-but better!

## **Create & Customize Stunning Courses**

- Choose a Building Method:
  - a Al-Generated Content: Fast, efficient, and brilliantly tailored to your learners.
  - Use our vast library of readyto-go courses; personalize to fit your needs.
  - Ouse Your Own Materials: