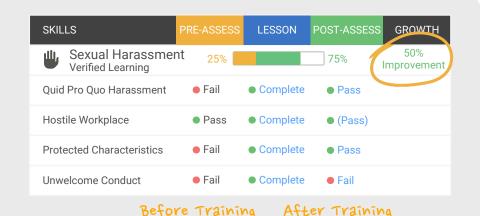

### Skill Assessments

Pinpoint existing knowledge, spot deficiencies and measure improvement.

## Master Skills, **Not Just Courses**

Motivate learners by showcasing their journey from novice to expert with evident learning outcomes.

Our customizable courses & skill assessments:

- 1. Evaluate over 3,000 job skills
- 2. Verify learning
- 3. Measure improvement