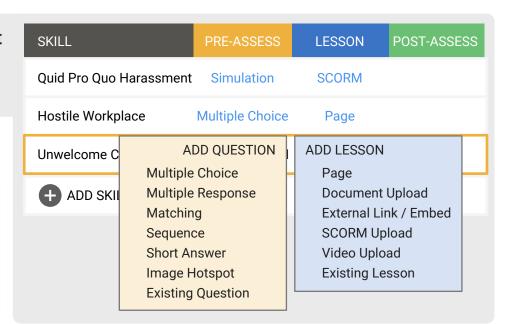

    Add videos, PDFs, SCORM files, and slide decks.

2 Choose a Learning Mode Reuse the same content with distinct, versatile approaches.

| LEAR       | NING MODE                                             | PRE-ASSESS | LESSON                    | POST-ASSESS               |
|------------|-------------------------------------------------------|------------|---------------------------|---------------------------|
| <b>⊘</b> V | <b>/erified Learning</b><br>Require skill proficiency | Required   | Required                  | Required                  |
|            | Skill Assessment<br>Measure existing skills           | Required   |                           |                           |
| O S        | skill Gaps<br>Address skill deficiencie               | Required   | Optional if<br>Proficient | Optional if<br>Proficient |
|            | Practice Test<br>Pertification study                  |            |                           | Optional if<br>Proficient |
| O L        | essons Only<br>To skill assessments                   |            | Required                  |                           |